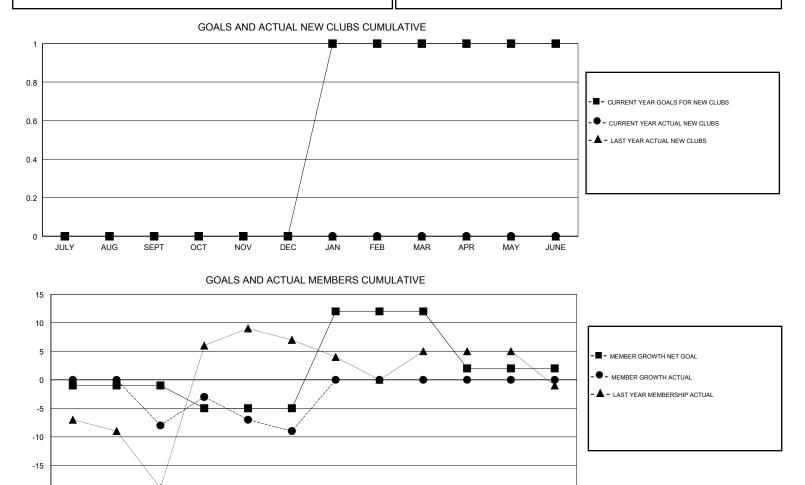

## GMT CA

| Clubs                 |               |           |               | Members               |                           |                         |                                                    |
|-----------------------|---------------|-----------|---------------|-----------------------|---------------------------|-------------------------|----------------------------------------------------|
| RESULTS FOR 2018-2019 |               |           |               | RESULTS FOR 2018-2019 |                           |                         |                                                    |
| QUARTER               | NEW CLUB GOAL | NEW CLUBS | DROPPED CLUBS | QUARTER               | MEMBER GROWTH NET<br>GOAL | MEMBER GROWTH<br>ACTUAL | DROPPED<br>MEMBERS ACTUAL<br>(including transfers) |
| JULY/AUG/SEPT         | 0             | 0         | 1             | JULY/AUG/SEPT         | -1                        | 15                      | 21                                                 |
| OCT/NOV/DEC           | 0             | 0         | 0             | OCT/NOV/DEC           | -4                        | 50                      | 51                                                 |
| JAN/FEB/MAR           | 1             | 0         | 0             | JAN/FEB/MAR           | 17                        | 0                       | 0                                                  |
| APR/MAY/JUNE          | 0             | 0         | 0             | APR/MAY/JUNE          | -10                       | 0                       | 0                                                  |